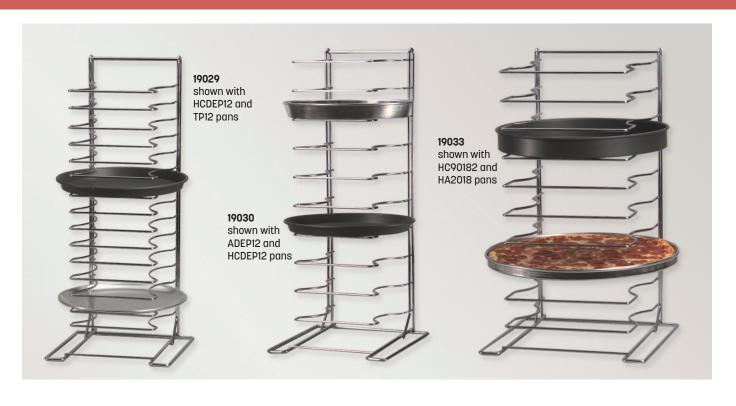

## Pizza Racks

19030 Standard for Pans up to 2 ¼"
(5.08 cm) Deep
10" - 17" (25.4 - 43.2 cm) Dia.
11 Shelves with 2 ½" (6.4 cm)
between with 12" (30.5 cm) Base

19029 Standard for Pans up to 1 ¼"
(3.18 cm) Deep
10" - 17" (25.4 - 43.2 cm) Dia.
15 Shelves with 1 ¾" (3.5 cm)
between with 12" (30.5 cm) Base

19024 Standard for Pans up to ½"
(1.2 cm) Deep
10" - 17" (25.4 - 43.2 cm) Dia.
24 Shelves with ¾" (1.9 cm)
between with 12" (30.5 cm) Base

19033 Over Size for Pans up to 2 ¼" (5.1 cm) Deep 16" - 23" (40.6 - 58.4 cm) Dia. 10 Shelves with 2 ½" (6.4 cm) between with 16" (40.6 cm) Base