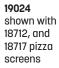

19024 Standard for Pans up to ½"
(1.2 cm) Deep
10" - 17" (25.4 - 43.2 cm) Dia.
24 Shelves with ¾" (1.9 cm)
between with 12" (30.5 cm) Base

19033 Over Size for Pans up to 2 ¼" (5.1 cm) Deep 16" - 23" (40.6 - 58.4 cm) Dia. 10 Shelves with 2 ½" (6.4 cm) between with 16" (40.6 cm) Base