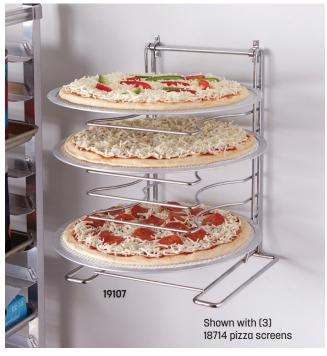

## **Wall-Mounted Pizza Rack**

19107 Wall-Mountable with Seven Tiers 12" L x 10" W x 15" H (30.5 x 25.4 x 38.1 cm)

**19104** 4 Brackets and 8 Screws for 19107